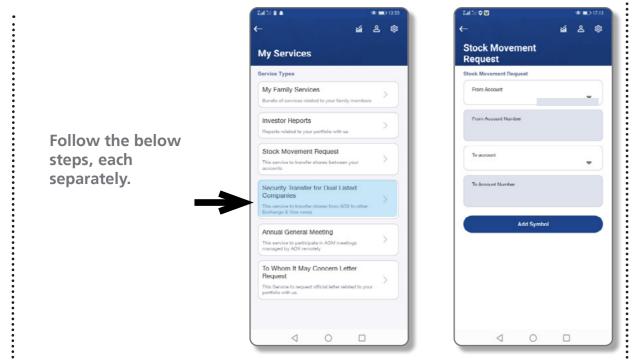

### Stock Movement Request

To issue Stock **Movement Request** follow the below steps, each separately.

| 54518.8                                                                                                                | •            | D 13:55 | Sal Si Q 🛛             | • 🖬        |
|------------------------------------------------------------------------------------------------------------------------|--------------|---------|------------------------|------------|
|                                                                                                                        | <u>ن</u> ه ا | \$      | ←                      | گ 🛍        |
| My Services                                                                                                            |              |         | Stock Moven<br>Request | nent       |
| Service Types                                                                                                          |              |         | Stock Movement Requ    | icat       |
| My Family Services<br>Bundle of cervices related to your family m                                                      | enders       | >       | From Account           |            |
| Investor Reports<br>Reports related to your portfolio with us                                                          |              | >       | From Account Number    | *          |
| Stock Movement Request<br>This service to transfer shares between you<br>accounts                                      | -            | >       | To account             |            |
| Security Transfer for Dual Listed<br>Companies<br>This service to transfer shares from ADX to<br>Exchange & Vice verse |              | >       | To Account Number      |            |
| Annual General Meeting<br>This service to participate in ADM meetings<br>managed by ADX remotely                       |              | >       |                        | Add Symbol |
| To Whom It May Concern Letter<br>Request<br>This Service to request official letter related<br>portfolio with us.      |              | >       |                        |            |